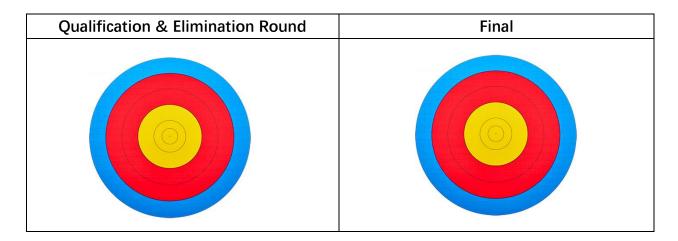

**v. Target:** The 40 cm normal vertical format and triangular triple-spot target face with gold – red– blue (10-9-8-7-6) scoring areas will be used in the following situation:

| Qualification & Elimination Round normal vertical format | Final<br>triangular triple-spot target |
|----------------------------------------------------------|----------------------------------------|
| normal vertical format                                   | thangalar triple-spot target           |
|                                                          |                                        |
|                                                          |                                        |
|                                                          |                                        |
|                                                          |                                        |