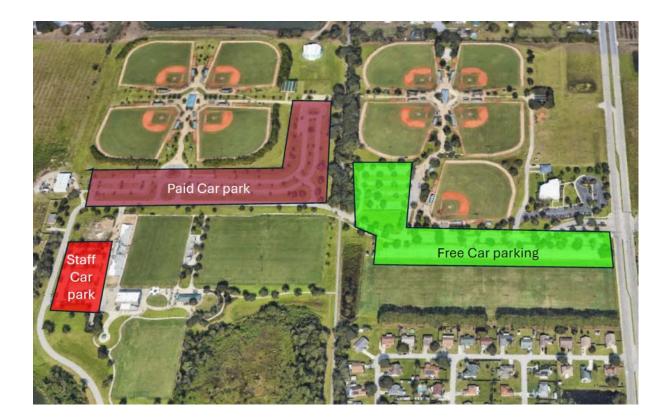

#### PARKING

For those who wish to drive, there will be two parking options for the event Paid: Daily paid parking permits will be sold at the venue for 30 USD on a first come first served basis. A 6-Day parking pass will also be available on a pre-paid basis on WAREOS for 180 USD which can be collected at the LOC office upon arrival.

Free: Please see below map of the parking areas

version 1.0 (12 November 2024)