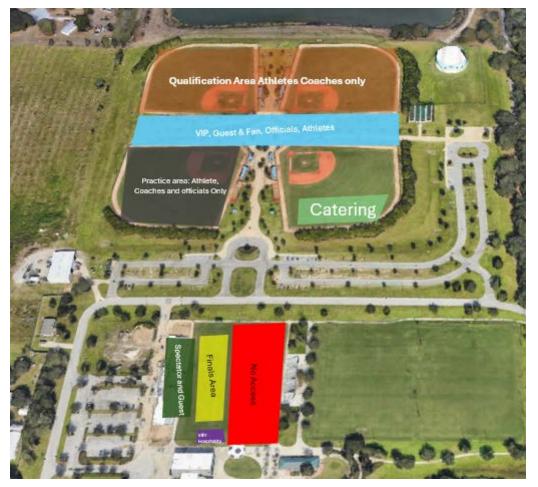

### Access map:

VIP Hospitality or Guest passes will be required to see the qualifying and head-to-head matches.

VIP Hospitality will have a dedicated seating area during the finals with Hospitality.

Guests will only have access to grandstand seating.

#### PARKING

For those who wish to drive, there will be two parking options for the event Paid: Daily paid parking permits will be sold at the venue for 30 USD on a first come first served basis. A 6-Day parking pass will also be available on a pre-paid basis on WAREOS for 180 USD which can be collected at the LOC office upon arrival.

Free: Please see below map of the parking areas

version 1.0 (12 November 2024)