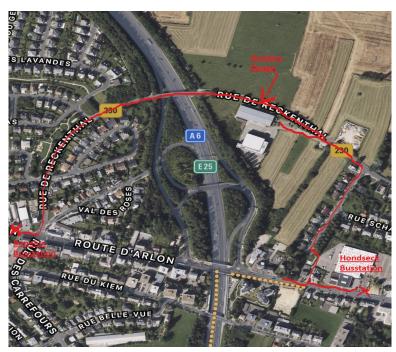

### <u>Airport -> Strassen Bus Line</u>

Bus line Nr.16 is going to Strassen without the need to change. (leaving approx. every 30 min) Exit Terminal (Hondseck or Benelux) From there it's a 5 minutes walk.