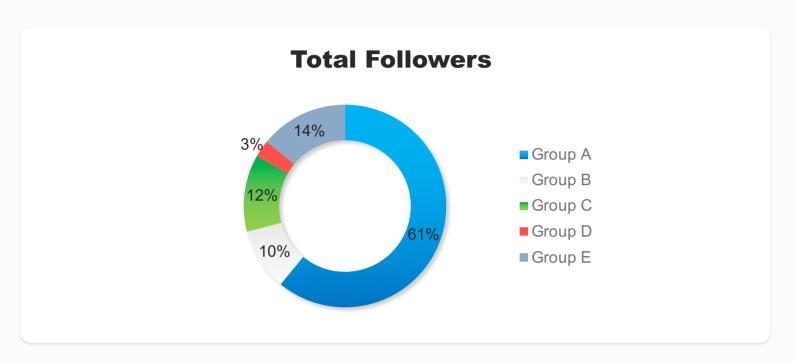

## Athlete group breakdown

|         | FS         |        | ~ <u>~</u>         |       |             |             |                        |
|---------|------------|--------|--------------------|-------|-------------|-------------|------------------------|
|         | Total Fans | Growth | <b>Growth Rate</b> | Posts | Video Views | Engagements | Engagements (per post) |
| Group A | 696.4k     | 46.3k  | 7.3%               | 10.4k | 1.4m        | 2.8m        | 268                    |
| Group B | 113.9k     | 9.7k   | 9.4%               | 5.9k  | 478.3k      | 306.6k      | 52                     |
| Group C | 140.4k     | 60.7k  | 11.8%              | 5.6k  | 34.6k       | 373.6k      | 66                     |
| Group D | 31.3k      | 3.7k   | 13.5%              | 1.1k  | 177.7k      | 66.9k       | 59                     |
| Group E | 160.5k     | 15.9k  | 10.4%              | 3.0k  | 323.9k      | 128.5k      | 42                     |