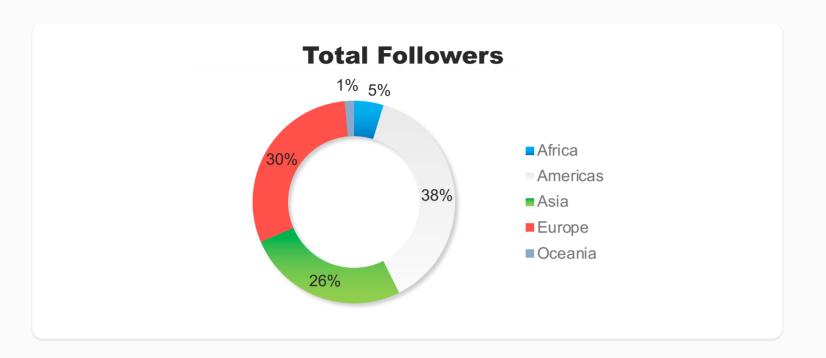

**Followers** = YouTube subscribers, Facebook, Instagram & Twitter followers

**Video Views** = video views (Facebook, Instagram, YouTube); excludes Facebook/Instagram reels and Twitter video views

Data was analysed by the 5 Continental Associations and 5 groups, based on number of athletes at the 2023 World Archery Championships

- Africa
- Americas
- Asia
- Europe
- Oceania

- Group A: 11-12 Athletes (16 NFs)
- **Group B**: 7-10 Athletes (20 NFs)
- Group C: 3-6 Athletes (31 NFs)
- Group D: 1-2 Athletes (14 NFs)
- **Group E**: No Athletes (169 NFs)

### **Continental Association breakdown**

|          | FS         |        | ~ <u>~</u>         |       |             |             |                        |
|----------|------------|--------|--------------------|-------|-------------|-------------|------------------------|
|          | Total Fans | Growth | <b>Growth Rate</b> | Posts | Video Views | Engagements | Engagements (per post) |
| Africa   | 54.1k      | 6.1k   | 13%                | 1.4k  | 77.1k       | 65.0k       | 48                     |
| Americas | 433.0k     | 22.4k  | 5.5%               | 5.4k  | 415.7k      | 999.0k      | 186                    |
| Asia     | 296.4k     | 68.1k  | 29.8%              | 5.6k  | 599.6k      | 708.3k      | 126                    |
| Europe   | 342.7k     | 38.3k  | 12.6%              | 13.2k | 1.4m        | 1.8m        | 140                    |
| Oceania  | 16.5k      | 1.4k   | 9.3%               | 549   | 871         | 34.4k       | 63                     |
|          |            |        |                    |       |             |             |                        |