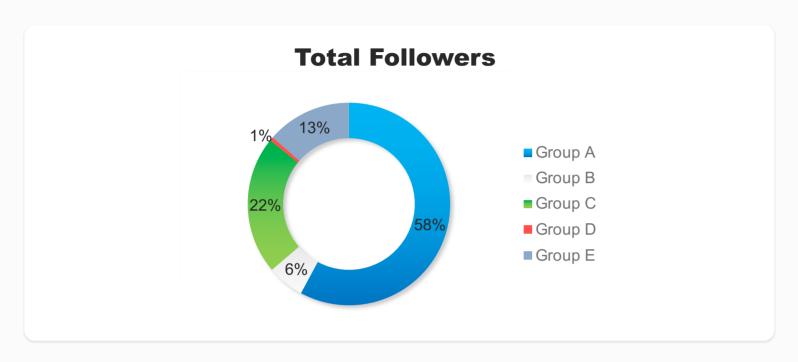

## Athlete group breakdown

|         | F          |        | <b>~~</b>          |       |             |             | <b>O</b>               |
|---------|------------|--------|--------------------|-------|-------------|-------------|------------------------|
|         | Total Fans | Growth | <b>Growth Rate</b> | Posts | Video Views | Engagements | Engagements (per post) |
| Group A | 191.5k     | 14.8k  | 8.4%               | 2.7k  | 6.0k        | 1.6m        | 598                    |
| Group B | 19.5k      | 2.5k   | 14.7%              | 792   | 3.7k        | 115.2k      | 145                    |
| Group C | 73.1k      | 55.8k  | 322.2%             | 2.0k  | 3.5k        | 248.0k      | 126                    |
| Group D | 2.0k       | 310    | 18.8%              | 42    | 0           | 3.2k        | 76                     |
| Group E | 44.9k      | 5.5k   | 13.9%              | 550   | 4.0k        | 39.6k       | 72                     |