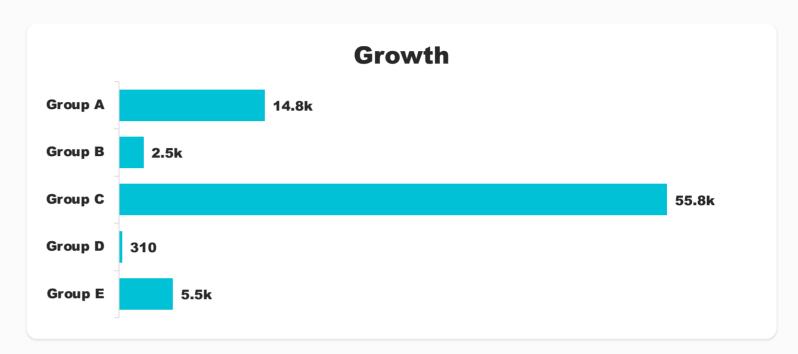

## Athlete group breakdown

|         | F          |        | <b>~~</b>          |       |             |             | <b>O</b>               |
|---------|------------|--------|--------------------|-------|-------------|-------------|------------------------|
|         | Total Fans | Growth | <b>Growth Rate</b> | Posts | Video Views | Engagements | Engagements (per post) |
| Group A | 191.5k     | 14.8k  | 8.4%               | 2.7k  | 6.0k        | 1.6m        | 598                    |
| Group B | 19.5k      | 2.5k   | 14.7%              | 792   | 3.7k        | 115.2k      | 145                    |
| Group C | 73.1k      | 55.8k  | 322.2%             | 2.0k  | 3.5k        | 248.0k      | 126                    |
| Group D | 2.0k       | 310    | 18.8%              | 42    | 0           | 3.2k        | 76                     |
| Group E | 44.9k      | 5.5k   | 13.9%              | 550   | 4.0k        | 39.6k       | 72                     |