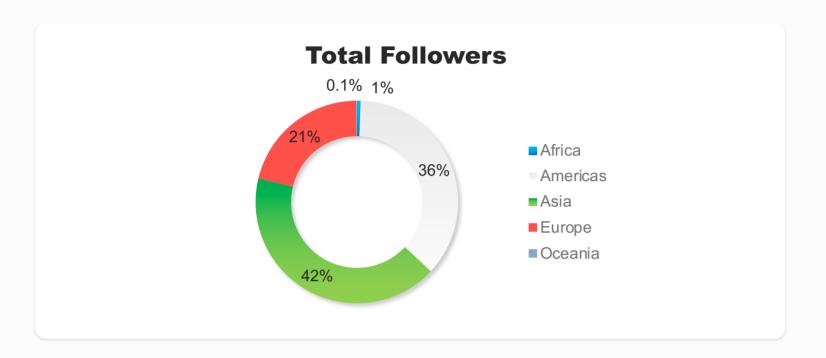

### **Continental Association breakdown**

|          | \$5        |        | ~ <u>~</u>         |       |             |             |                        |
|----------|------------|--------|--------------------|-------|-------------|-------------|------------------------|
|          | Total Fans | Growth | <b>Growth Rate</b> | Posts | Video Views | Engagements | Engagements (per post) |
| Africa   | 2.0k       | 60     | 3.1%               | 59    | 0           | 1.7k        | 28                     |
| Americas | 120.4k     | 7.9k   | 7.0%               | 1.7k  | 9.6k        | 509.7k      | 300                    |
| Asia     | 138.2k     | 59.9k  | 76.5%              | 1.8k  | 2.3k        | 493.5k      | 280                    |
| Europe   | 70.0k      | 11.0k  | 18.6%              | 2.6k  | 5.4k        | 1.0m        | 406                    |
| Oceania  | 347        | 12     | 3.6%               | 1     | 0           | 43          | 43                     |