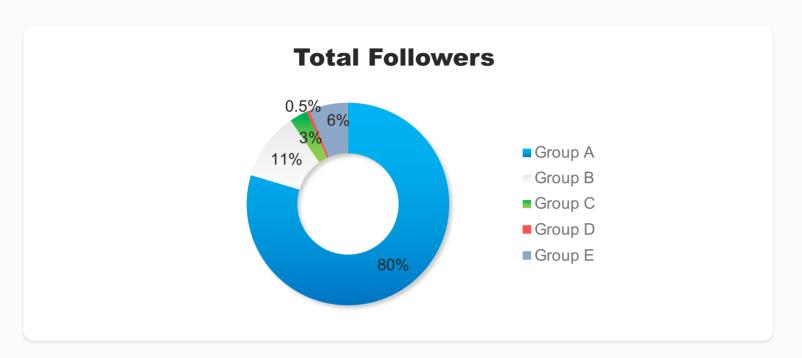

## Athlete group breakdown

|         | FS         |        | ~ <u>~</u>         |       |             |             |                        |
|---------|------------|--------|--------------------|-------|-------------|-------------|------------------------|
|         | Total Fans | Growth | <b>Growth Rate</b> | Posts | Video Views | Engagements | Engagements (per post) |
| Group A | 696.4k     | 46.3k  | 7.3%               | 10.4k | 1.4m        | 2.8m        | 268                    |
| Group B | 113.9k     | 9.7k   | 9.4%               | 5.9k  | 478.3k      | 306.6k      | 52                     |
| Group C | 140.4k     | 60.7k  | 11.8%              | 5.6k  | 34.6k       | 373.6k      | 66                     |
| Group D | 31.3k      | 3.7k   | 13.5%              | 1.1k  | 177.7k      | 66.9k       | 59                     |
| Group E | 160.5k     | 15.9k  | 10.4%              | 3.0k  | 323.9k      | 128.5k      | 42                     |