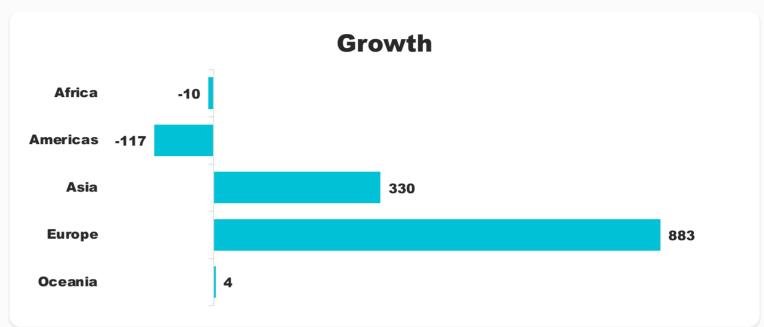

### **Continental Association breakdown**

|          | FS         |        | <b>~~</b>          |       |             |                        |
|----------|------------|--------|--------------------|-------|-------------|------------------------|
|          | Total Fans | Growth | <b>Growth Rate</b> | Posts | Engagements | Engagements (per post) |
| Africa   | 1.8k       | -10    | -0.6%              | 103   | 98          | 1                      |
| Americas | 40.1k      | -117   | -0.3%              | 321   | 1.1k        | 3                      |
| Asia     | 21.1k      | 330    | 1.6%               | 1.3k  | 7.1k        | 6                      |
| Europe   | 34.4k      | 883    | 2.6%               | 2.9k  | 29.0k       | 10                     |
| Oceania  | 1.4k       | 4      | 0.3%               | 23    | 90          | 4                      |