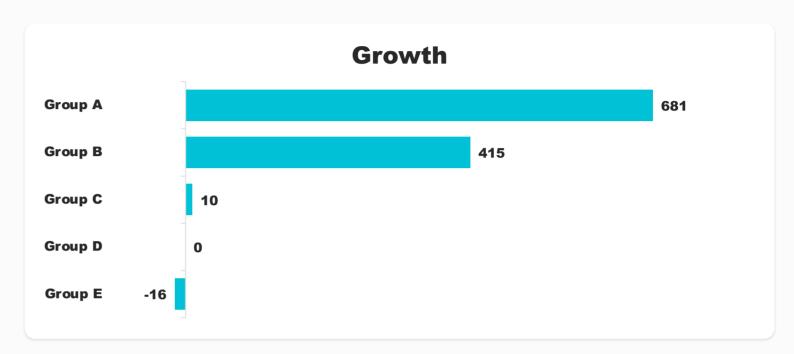

## Athlete group breakdown

|         | FS         |        | ~ <u>~</u>         |       |             |             |                        |
|---------|------------|--------|--------------------|-------|-------------|-------------|------------------------|
|         | Total Fans | Growth | <b>Growth Rate</b> | Posts | Video Views | Engagements | Engagements (per post) |
| Group A | 696.4k     | 46.3k  | 7.3%               | 10.4k | 1.4m        | 2.8m        | 268                    |
| Group B | 113.9k     | 9.7k   | 9.4%               | 5.9k  | 478.3k      | 306.6k      | 52                     |
| Group C | 140.4k     | 60.7k  | 11.8%              | 5.6k  | 34.6k       | 373.6k      | 66                     |
| Group D | 31.3k      | 3.7k   | 13.5%              | 1.1k  | 177.7k      | 66.9k       | 59                     |
| Group E | 160.5k     | 15.9k  | 10.4%              | 3.0k  | 323.9k      | 128.5k      | 42                     |