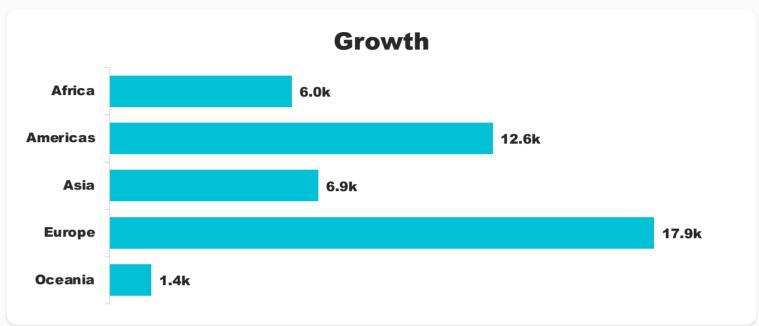

### **Continental Association breakdown**

|          | FS         |        | ~ <u>~</u>         |       |             |             |                        |
|----------|------------|--------|--------------------|-------|-------------|-------------|------------------------|
|          | Total Fans | Growth | <b>Growth Rate</b> | Posts | Video Views | Engagements | Engagements (per post) |
| Africa   | 54.1k      | 6.1k   | 13%                | 1.4k  | 77.1k       | 65.0k       | 48                     |
| Americas | 433.0k     | 22.4k  | 5.5%               | 5.4k  | 415.7k      | 999.0k      | 186                    |
| Asia     | 296.4k     | 68.1k  | 29.8%              | 5.6k  | 599.6k      | 708.3k      | 126                    |
| Europe   | 342.7k     | 38.3k  | 12.6%              | 13.2k | 1.4m        | 1.8m        | 140                    |
| Oceania  | 16.5k      | 1.4k   | 9.3%               | 549   | 871         | 34.4k       | 63                     |
|          |            |        |                    |       |             |             |                        |