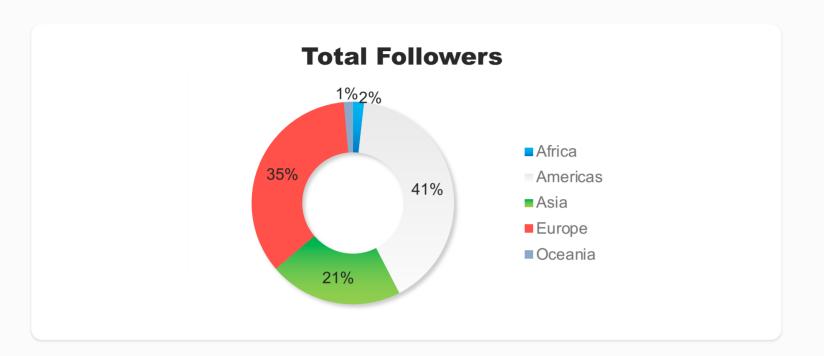

**Followers** = YouTube subscribers, Facebook, Instagram & Twitter followers

**Video Views** = video views (Facebook, Instagram, YouTube); excludes Facebook/Instagram reels and Twitter video views

Data was analysed by the 5 Continental Associations and 5 groups, based on number of athletes at the 2023 World Archery Championships

- Africa
- Americas
- Asia
- Europe
- Oceania

- Group A: 11-12 Athletes (16 NFs)
- **Group B**: 7-10 Athletes (20 NFs)
- Group C: 3-6 Athletes (31 NFs)
- Group D: 1-2 Athletes (14 NFs)
- **Group E**: No Athletes (169 NFs)

### **Continental Association breakdown**

|          | FS         |        | ~ <u>~</u>         |       |             |             |                        |
|----------|------------|--------|--------------------|-------|-------------|-------------|------------------------|
|          | Total Fans | Growth | <b>Growth Rate</b> | Posts | Video Views | Engagements | Engagements (per post) |
| Africa   | 54.1k      | 6.1k   | 13%                | 1.4k  | 77.1k       | 65.0k       | 48                     |
| Americas | 433.0k     | 22.4k  | 5.5%               | 5.4k  | 415.7k      | 999.0k      | 186                    |
| Asia     | 296.4k     | 68.1k  | 29.8%              | 5.6k  | 599.6k      | 708.3k      | 126                    |
| Europe   | 342.7k     | 38.3k  | 12.6%              | 13.2k | 1.4m        | 1.8m        | 140                    |
| Oceania  | 16.5k      | 1.4k   | 9.3%               | 549   | 871         | 34.4k       | 63                     |
|          |            |        |                    |       |             |             |                        |