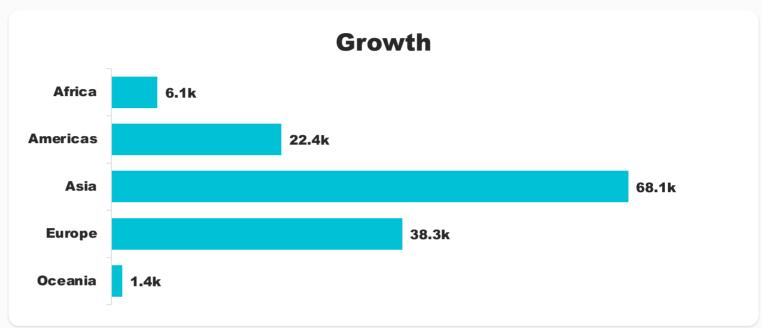

### **Continental Association breakdown**

|          | FS         |        | ~ <u>~</u>         |       |             |             |                        |
|----------|------------|--------|--------------------|-------|-------------|-------------|------------------------|
|          | Total Fans | Growth | <b>Growth Rate</b> | Posts | Video Views | Engagements | Engagements (per post) |
| Africa   | 54.1k      | 6.1k   | 13%                | 1.4k  | 77.1k       | 65.0k       | 48                     |
| Americas | 433.0k     | 22.4k  | 5.5%               | 5.4k  | 415.7k      | 999.0k      | 186                    |
| Asia     | 296.4k     | 68.1k  | 29.8%              | 5.6k  | 599.6k      | 708.3k      | 126                    |
| Europe   | 342.7k     | 38.3k  | 12.6%              | 13.2k | 1.4m        | 1.8m        | 140                    |
| Oceania  | 16.5k      | 1.4k   | 9.3%               | 549   | 871         | 34.4k       | 63                     |
|          |            |        |                    |       |             |             |                        |