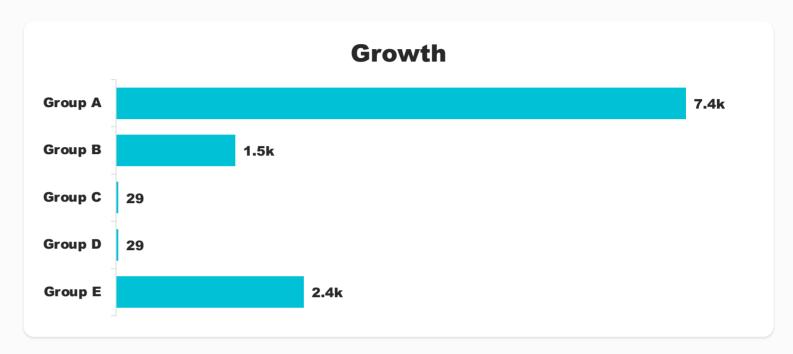

## Athlete group breakdown

|         | FS         |        | ~ <u>~</u>         |       |             |             |                        |
|---------|------------|--------|--------------------|-------|-------------|-------------|------------------------|
|         | Total Fans | Growth | <b>Growth Rate</b> | Posts | Video Views | Engagements | Engagements (per post) |
| Group A | 696.4k     | 46.3k  | 7.3%               | 10.4k | 1.4m        | 2.8m        | 268                    |
| Group B | 113.9k     | 9.7k   | 9.4%               | 5.9k  | 478.3k      | 306.6k      | 52                     |
| Group C | 140.4k     | 60.7k  | 11.8%              | 5.6k  | 34.6k       | 373.6k      | 66                     |
| Group D | 31.3k      | 3.7k   | 13.5%              | 1.1k  | 177.7k      | 66.9k       | 59                     |
| Group E | 160.5k     | 15.9k  | 10.4%              | 3.0k  | 323.9k      | 128.5k      | 42                     |