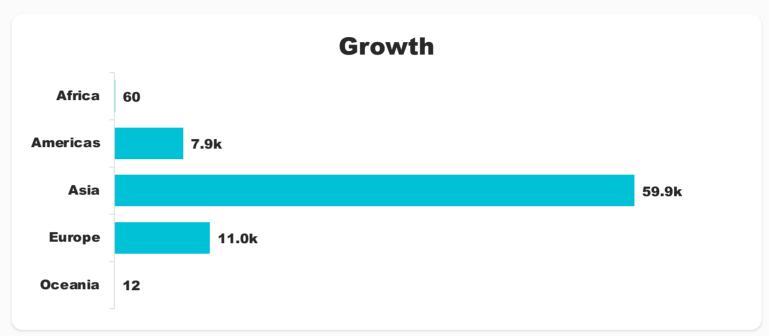

### **Continental Association breakdown**

|          | \$5        |        | ~ <u>~</u>         |       |             |             |                        |
|----------|------------|--------|--------------------|-------|-------------|-------------|------------------------|
|          | Total Fans | Growth | <b>Growth Rate</b> | Posts | Video Views | Engagements | Engagements (per post) |
| Africa   | 2.0k       | 60     | 3.1%               | 59    | 0           | 1.7k        | 28                     |
| Americas | 120.4k     | 7.9k   | 7.0%               | 1.7k  | 9.6k        | 509.7k      | 300                    |
| Asia     | 138.2k     | 59.9k  | 76.5%              | 1.8k  | 2.3k        | 493.5k      | 280                    |
| Europe   | 70.0k      | 11.0k  | 18.6%              | 2.6k  | 5.4k        | 1.0m        | 406                    |
| Oceania  | 347        | 12     | 3.6%               | 1     | 0           | 43          | 43                     |