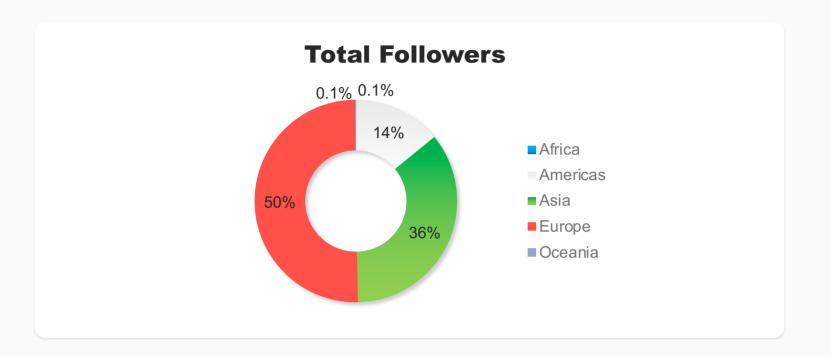

### **Continental Association breakdown**

|          | FS         |        | ~ <u>~</u>         |       |             |             |                        |
|----------|------------|--------|--------------------|-------|-------------|-------------|------------------------|
|          | Total Fans | Growth | <b>Growth Rate</b> | Posts | Video Views | Engagements | Engagements (per post) |
| Africa   | 54.1k      | 6.1k   | 13%                | 1.4k  | 77.1k       | 65.0k       | 48                     |
| Americas | 433.0k     | 22.4k  | 5.5%               | 5.4k  | 415.7k      | 999.0k      | 186                    |
| Asia     | 296.4k     | 68.1k  | 29.8%              | 5.6k  | 599.6k      | 708.3k      | 126                    |
| Europe   | 342.7k     | 38.3k  | 12.6%              | 13.2k | 1.4m        | 1.8m        | 140                    |
| Oceania  | 16.5k      | 1.4k   | 9.3%               | 549   | 871         | 34.4k       | 63                     |
|          |            |        |                    |       |             |             |                        |