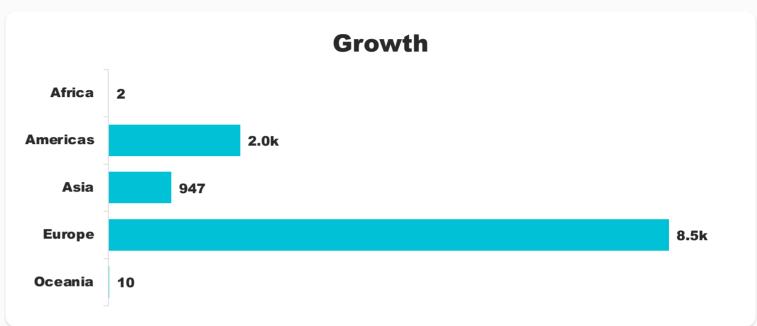

### **Continental Association breakdown**

|          | FS         |        | ~ <u>~</u>         |       |             |             |                        |
|----------|------------|--------|--------------------|-------|-------------|-------------|------------------------|
|          | Total Fans | Growth | <b>Growth Rate</b> | Posts | Video Views | Engagements | Engagements (per post) |
| Africa   | 54.1k      | 6.1k   | 13%                | 1.4k  | 77.1k       | 65.0k       | 48                     |
| Americas | 433.0k     | 22.4k  | 5.5%               | 5.4k  | 415.7k      | 999.0k      | 186                    |
| Asia     | 296.4k     | 68.1k  | 29.8%              | 5.6k  | 599.6k      | 708.3k      | 126                    |
| Europe   | 342.7k     | 38.3k  | 12.6%              | 13.2k | 1.4m        | 1.8m        | 140                    |
| Oceania  | 16.5k      | 1.4k   | 9.3%               | 549   | 871         | 34.4k       | 63                     |
|          |            |        |                    |       |             |             |                        |