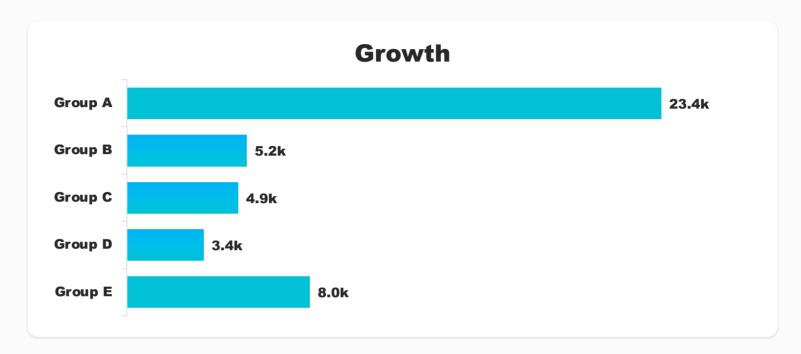

## Athlete group breakdown

| <b>(55)</b> |                                            | ~ <u>~</u>                                                                                                                                      |                                                                                                                                                                                                                           |                                                                                                          |                                                                                                                                                                                                                                                                                                                                                                           | <b>O</b>                                                                                                                                                                                                                                                                                                                                                                                                                                               |
|-------------|--------------------------------------------|-------------------------------------------------------------------------------------------------------------------------------------------------|---------------------------------------------------------------------------------------------------------------------------------------------------------------------------------------------------------------------------|----------------------------------------------------------------------------------------------------------|---------------------------------------------------------------------------------------------------------------------------------------------------------------------------------------------------------------------------------------------------------------------------------------------------------------------------------------------------------------------------|--------------------------------------------------------------------------------------------------------------------------------------------------------------------------------------------------------------------------------------------------------------------------------------------------------------------------------------------------------------------------------------------------------------------------------------------------------|
| Total Fans  | Growth                                     | <b>Growth Rate</b>                                                                                                                              | Posts                                                                                                                                                                                                                     | Video Views                                                                                              | Engagements                                                                                                                                                                                                                                                                                                                                                               | Engagements<br>(per post)                                                                                                                                                                                                                                                                                                                                                                                                                              |
| 340.7k      | 23.4k                                      | 7.4%                                                                                                                                            | 4.8k                                                                                                                                                                                                                      | 246.2k                                                                                                   | 1.1m                                                                                                                                                                                                                                                                                                                                                                      | 224                                                                                                                                                                                                                                                                                                                                                                                                                                                    |
| 72.7k       | 5.2k                                       | 7.8%                                                                                                                                            | 3.6k                                                                                                                                                                                                                      | 88.3k                                                                                                    | 174.7k                                                                                                                                                                                                                                                                                                                                                                    | 49                                                                                                                                                                                                                                                                                                                                                                                                                                                     |
| 51.4k       | 4.9k                                       | 10.4%                                                                                                                                           | 2.7k                                                                                                                                                                                                                      | 24.2k                                                                                                    | 121.0k                                                                                                                                                                                                                                                                                                                                                                    | 45                                                                                                                                                                                                                                                                                                                                                                                                                                                     |
| 28.7k       | 3.4k                                       | 13.2%                                                                                                                                           | 1.1k                                                                                                                                                                                                                      | 172.2k                                                                                                   | 63.6k                                                                                                                                                                                                                                                                                                                                                                     | 59                                                                                                                                                                                                                                                                                                                                                                                                                                                     |
| 103.0k      | 8.0k                                       | 8.4%                                                                                                                                            | 2.2k                                                                                                                                                                                                                      | 27.2k                                                                                                    | 82.3k                                                                                                                                                                                                                                                                                                                                                                     | 38                                                                                                                                                                                                                                                                                                                                                                                                                                                     |
|             | <b>Total Fans</b> 340.7k 72.7k 51.4k 28.7k | Total Fans         Growth           340.7k         23.4k           72.7k         5.2k           51.4k         4.9k           28.7k         3.4k | Total Fans         Growth         Growth Rate           340.7k         23.4k         7.4%           72.7k         5.2k         7.8%           51.4k         4.9k         10.4%           28.7k         3.4k         13.2% | Total FansGrowthGrowth RatePosts340.7k23.4k7.4%4.8k72.7k5.2k7.8%3.6k51.4k4.9k10.4%2.7k28.7k3.4k13.2%1.1k | Total Fans         Growth         Growth Rate         Posts         Video Views           340.7k         23.4k         7.4%         4.8k         246.2k           72.7k         5.2k         7.8%         3.6k         88.3k           51.4k         4.9k         10.4%         2.7k         24.2k           28.7k         3.4k         13.2%         1.1k         172.2k | Total Fans         Growth         Growth Rate         Posts         Video Views         Engagements           340.7k         23.4k         7.4%         4.8k         246.2k         1.1m           72.7k         5.2k         7.8%         3.6k         88.3k         174.7k           51.4k         4.9k         10.4%         2.7k         24.2k         121.0k           28.7k         3.4k         13.2%         1.1k         172.2k         63.6k |