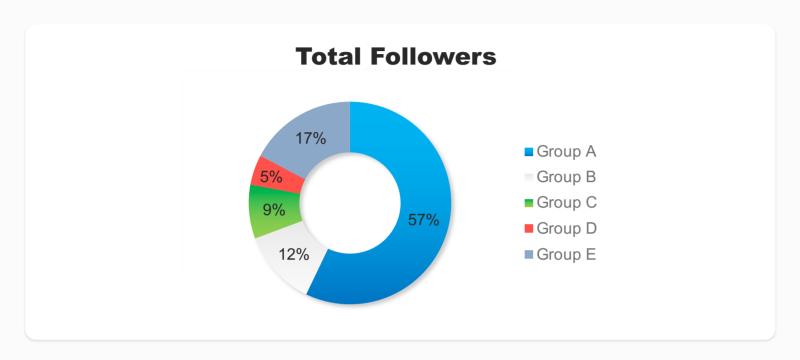

## Athlete group breakdown

|         | F          |        | <b>~~</b>          |       |             |             | <b>O</b>               |
|---------|------------|--------|--------------------|-------|-------------|-------------|------------------------|
|         | Total Fans | Growth | <b>Growth Rate</b> | Posts | Video Views | Engagements | Engagements (per post) |
| Group A | 191.5k     | 14.8k  | 8.4%               | 2.7k  | 6.0k        | 1.6m        | 598                    |
| Group B | 19.5k      | 2.5k   | 14.7%              | 792   | 3.7k        | 115.2k      | 145                    |
| Group C | 73.1k      | 55.8k  | 322.2%             | 2.0k  | 3.5k        | 248.0k      | 126                    |
| Group D | 2.0k       | 310    | 18.8%              | 42    | 0           | 3.2k        | 76                     |
| Group E | 44.9k      | 5.5k   | 13.9%              | 550   | 4.0k        | 39.6k       | 72                     |