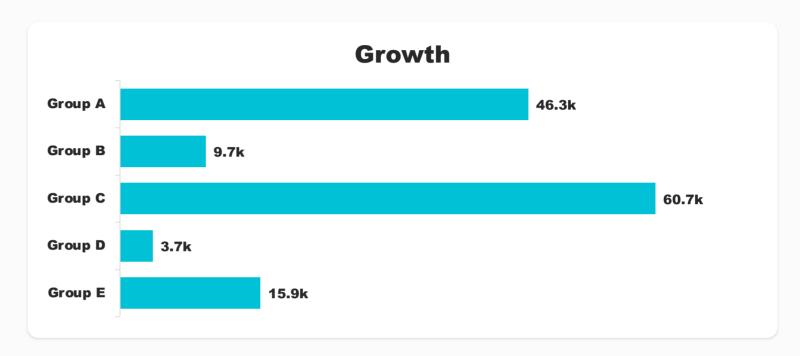

## Athlete group breakdown

|         | FS         |        | ~ <u>~</u>         |       |             |             |                        |
|---------|------------|--------|--------------------|-------|-------------|-------------|------------------------|
|         | Total Fans | Growth | <b>Growth Rate</b> | Posts | Video Views | Engagements | Engagements (per post) |
| Group A | 696.4k     | 46.3k  | 7.3%               | 10.4k | 1.4m        | 2.8m        | 268                    |
| Group B | 113.9k     | 9.7k   | 9.4%               | 5.9k  | 478.3k      | 306.6k      | 52                     |
| Group C | 140.4k     | 60.7k  | 11.8%              | 5.6k  | 34.6k       | 373.6k      | 66                     |
| Group D | 31.3k      | 3.7k   | 13.5%              | 1.1k  | 177.7k      | 66.9k       | 59                     |
| Group E | 160.5k     | 15.9k  | 10.4%              | 3.0k  | 323.9k      | 128.5k      | 42                     |