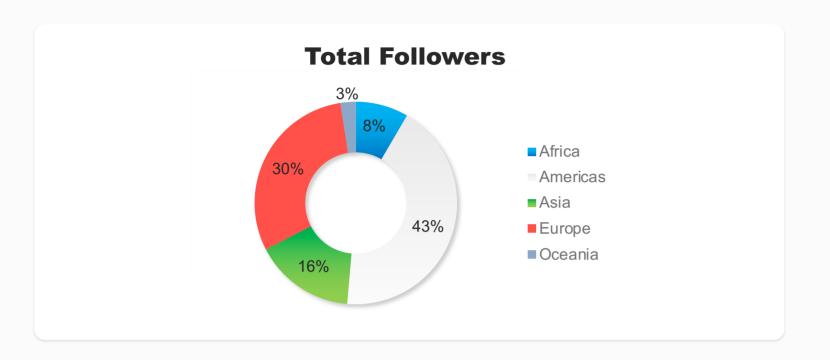

### **Continental Association breakdown**

|          | FS         |        | ~ <u>~</u>         |       |             |             |                        |
|----------|------------|--------|--------------------|-------|-------------|-------------|------------------------|
|          | Total Fans | Growth | <b>Growth Rate</b> | Posts | Video Views | Engagements | Engagements (per post) |
| Africa   | 54.1k      | 6.1k   | 13%                | 1.4k  | 77.1k       | 65.0k       | 48                     |
| Americas | 433.0k     | 22.4k  | 5.5%               | 5.4k  | 415.7k      | 999.0k      | 186                    |
| Asia     | 296.4k     | 68.1k  | 29.8%              | 5.6k  | 599.6k      | 708.3k      | 126                    |
| Europe   | 342.7k     | 38.3k  | 12.6%              | 13.2k | 1.4m        | 1.8m        | 140                    |
| Oceania  | 16.5k      | 1.4k   | 9.3%               | 549   | 871         | 34.4k       | 63                     |
|          |            |        |                    |       |             |             |                        |