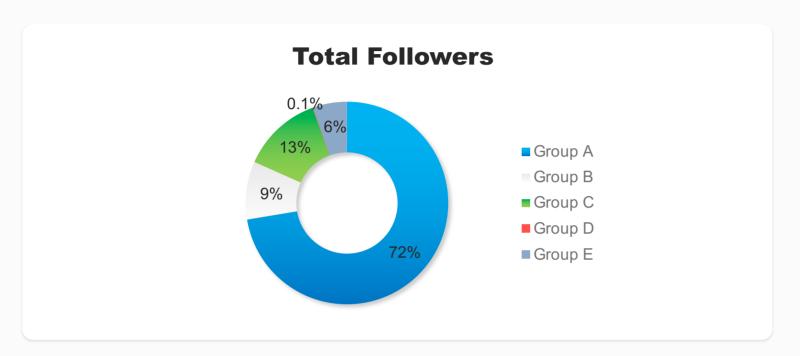

## Athlete group breakdown

|         | F          |        | <b>~~</b>          |       |             |             | <b>O</b>               |
|---------|------------|--------|--------------------|-------|-------------|-------------|------------------------|
|         | Total Fans | Growth | <b>Growth Rate</b> | Posts | Video Views | Engagements | Engagements (per post) |
| Group A | 191.5k     | 14.8k  | 8.4%               | 2.7k  | 6.0k        | 1.6m        | 598                    |
| Group B | 19.5k      | 2.5k   | 14.7%              | 792   | 3.7k        | 115.2k      | 145                    |
| Group C | 73.1k      | 55.8k  | 322.2%             | 2.0k  | 3.5k        | 248.0k      | 126                    |
| Group D | 2.0k       | 310    | 18.8%              | 42    | 0           | 3.2k        | 76                     |
| Group E | 44.9k      | 5.5k   | 13.9%              | 550   | 4.0k        | 39.6k       | 72                     |