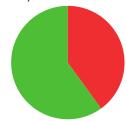

**27/45** (60%)

**MATCH WINS** 

2/4 (50%)

**TIFBRFAK WINS** 

data taken from outdoor archery competitions at 70 metres

**597 SEASON BEST** 

**650** 

**CAREER BEST** 