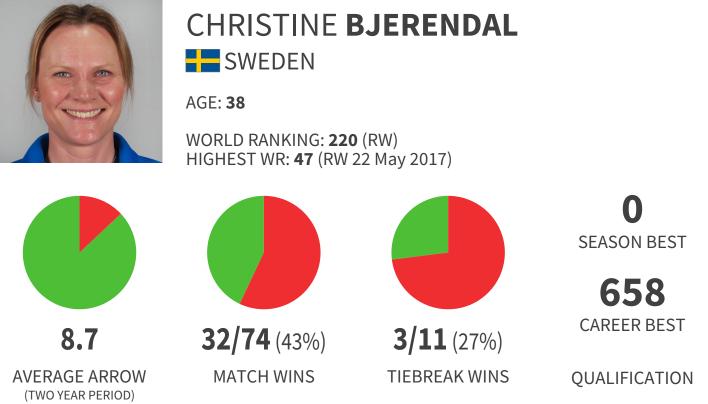

## **ARCHERY STATS**

RIGHTHANDED ARROW LENGTH: 27"/68.6 CM DRAW WEIGHT: 44LBS/20 KG world archery athlete profile version: 3rd July 2025 21:21:51 ONLINE: <u>https://worldarchery.sport/athlete/9049</u>

WORLD ARCHERY INDOOR CHAMPIONSHIPS: (CAPS: 1) INDOOR WORLD SERIES: (CAPS: 10) **1** (INDIVIDUAL - 2020)