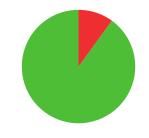

# CLEMENTINE **DE GIULI**

**SWITZERLAND** 

AGE: 32

WORLD RANKING: 151 (CW)

HIGHEST WR: 57 (CW 4 October 2021)

**AVERAGE ARROW** (TWO YEAR PERIOD)

7/34 (21%)

**MATCH WINS** 