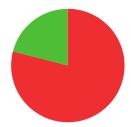

2/3 (67%)

**TIFBRFAK WINS** 

data taken from outdoor archery competitions at 50 metres

**SEASON BEST** 

668

**CAREER BEST** 

QUALIFICATION