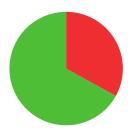

2/3 (67%)

**TIFBRFAK WINS** 

data taken from outdoor archery competitions at 50 metres

**SEASON BEST** 

668

**CAREER BEST** 

QUALIFICATION