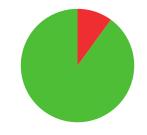

MATCH WINS

**2/5** (40%)

**TIEBREAK WINS** 

**O** SEASON BEST

665

CAREER BEST

QUALIFICATION

data taken from outdoor archery competitions at 70 metres