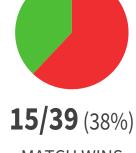

MATCH WINS

**2/5** (40%)

**TIEBREAK WINS** 

**O** SEASON BEST

665

CAREER BEST

QUALIFICATION

data taken from outdoor archery competitions at 70 metres