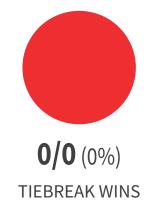

## ANINDYA NAYLA PUTRI

INDONESIA

AGE: 19

WORLD RANKING: 474 (RW)

HIGHEST WR: 196 (RW 20 May 2024)

**8.4**AVERAGE ARROW (TWO YEAR PERIOD)

**3/6** (50%) MATCH WINS

SEASON BEST