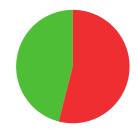

**16/35** (46%)

MATCH WINS

**4/8** (50%)

**TIEBREAK WINS** 

**636**SEASON BEST

660

CAREER BEST

QUALIFICATION