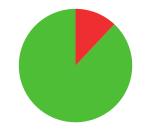

**16/35** (46%)

MATCH WINS

**4/8** (50%)

**TIEBREAK WINS** 

**636**SEASON BEST

660

CAREER BEST

QUALIFICATION