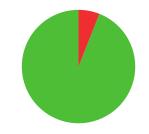

**4/11** (36%) MATCH WINS

0/0 (0%)

**TIEBREAK WINS** 

**675**SEASON BEST

SLASON DLS

680

CAREER BEST

QUALIFICATION