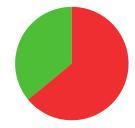

**4/11** (36%) MATCH WINS

0/0 (0%)

**TIEBREAK WINS** 

**675**SEASON BEST

SLASON DLS

680

CAREER BEST

QUALIFICATION