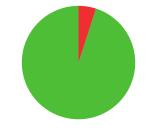

## RUVEN FLüß

**GERMANY** 

AGE: 19

WORLD RANKING: 512 (CM)

HIGHEST WR: 422 (CM 10 February 2025)

9.5
AVERAGE ARROW
(TWO YEAR PERIOD)

**5/10** (50%) MATCH WINS

**2/2** (100%)

**TIEBREAK WINS** 

**705**SEASON BEST

**705**CAREER BEST

QUALIFICATION

data taken from outdoor archery competitions at 50 metres