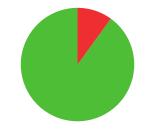

**LI** YUE LONG

SINGAPORE

AGE: 27

WORLD RANKING: 92 (RM)

HIGHEST WR: 92 (RM 23 June 2025)

data taken from outdoor archery competitions at 70 metres

AVERAGE ARROW (TWO YEAR PERIOD)

9/23 (39%)