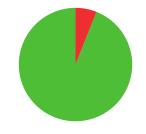

(TWO YEAR PERIOD)

**0/4** (0%)
MATCH WINS

**0/0** (0%)

TIEBREAK WINS

**O** SEASON BEST

**676**CAREER BEST

QUALIFICATION

data taken from outdoor archery competitions at 50 metres