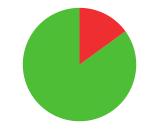

# WITTHAYA **THAMWONG**

THAILAND

AGE: 37

WORLD RANKING: 596 (RM)

HIGHEST WR: 27 (RM 22 May 2017)

8.5
AVERAGE ARROW
(TWO YEAR PERIOD)

**41/83** (49%)

MATCH WINS

**5/8** (63%)

**TIEBREAK WINS** 

O SEASON BEST

668

**CAREER BEST** 

**QUALIFICATION** 

data taken from outdoor archery competitions at 70 metres