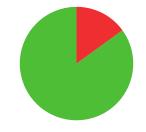

ONLINE: https://worldarchery.sport/athlete/40045

LUCIA MOSNA

AGE: 20

WORLD RANKING: 687 (RW)

HIGHEST WR: 625 (RW 19 May 2025)

8.5
AVERAGE ARROW
(TWO YEAR PERIOD)

**7/16** (44%)

**0/1** (0%)
TIEBREAK WINS