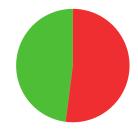

ONLINE: https://worldarchery.sport/athlete/36533

LILIANA **LICARI** 

SWITZERLAND

AGE: 20

WORLD RANKING: 270 (RW)

HIGHEST WR: 128 (RW 30 January 2023)

8.5
AVERAGE ARROW
(TWO YEAR PERIOD)

**11/23** (48%)