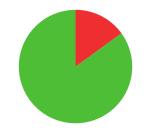

**MATCH WINS** 

0/2 (0%)

**TIEBREAK WINS** 

O SEASON BEST

634

CAREER BEST

QUALIFICATION

data taken from outdoor archery competitions at 70 metres