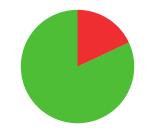

ELENA PETROU

**CYPRUS** 

AGE: **21** 

WORLD RANKING: 570 (RW)

HIGHEST WR: 178 (RW 2 October 2023)

8.2 **AVERAGE ARROW** (TWO YEAR PERIOD)

**6/18** (33%) **MATCH WINS** 

**1/3** (33%)