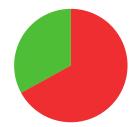

ELENA PETROU

**CYPRUS** 

AGE: **21** 

WORLD RANKING: 570 (RW)

HIGHEST WR: 178 (RW 2 October 2023)

8.2 **AVERAGE ARROW** (TWO YEAR PERIOD)

**6/18** (33%) **MATCH WINS** 

**1/3** (33%)

**TIEBREAK WINS** 

**SEASON BEST** 

623 **CAREER BEST** 

QUALIFICATION

data taken from outdoor archery competitions at 70 metres