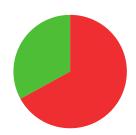

**TIEBREAK WINS** 

**SEASON BEST** 

623 **CAREER BEST** 

QUALIFICATION

data taken from outdoor archery competitions at 70 metres