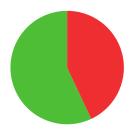

**13/23** (57%)

**TIEBREAK WINS** 

**632**SEASON BEST

678

**CAREER BEST** 

QUALIFICATION

data taken from outdoor archery competitions at 70 metres