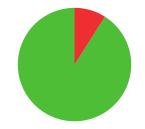

# LISA BARBELIN

AGE: 25

WORLD RANKING: 8 (RW)

HIGHEST WR: 1 (RW 7 June 2021)

**9.1** AVERAGE ARROW

(TWO YEAR PERIOD)

**103/148** (70%)

MATCH WINS