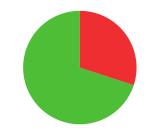

# LISA BARBELIN

AGE: 25

WORLD RANKING: 8 (RW)

HIGHEST WR: 1 (RW 7 June 2021)

**9.1** AVERAGE ARROW

(TWO YEAR PERIOD)

**103/148** (70%)

MATCH WINS