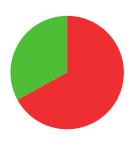

# CHIARA COMPAGNO

AGE: 20

8.1

AVERAGE ARROW (TWO YEAR PERIOD)

8/21 (38%)

MATCH WINS

**1/3** (33%)

**TIEBREAK WINS** 