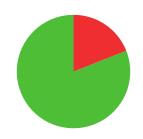

# CHIARA COMPAGNO

AGE: 20

8.1

AVERAGE ARROW (TWO YEAR PERIOD)

8/21 (38%)

MATCH WINS

**1/3** (33%)

**TIEBREAK WINS** 