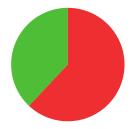

# CHIARA COMPAGNO

AGE: 20

8.1

AVERAGE ARROW (TWO YEAR PERIOD)

8/21 (38%)

MATCH WINS

**1/3** (33%)

**TIEBREAK WINS** 