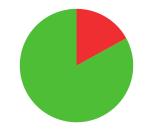

8.3
AVERAGE ARROW
(TWO YEAR PERIOD)

**1/7** (14%) MATCH WINS

0/0 (0%)

TIEBREAK WINS

**O** SEASON BEST

618

**CAREER BEST** 

QUALIFICATION