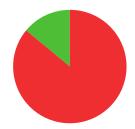

8.3
AVERAGE ARROW
(TWO YEAR PERIOD)

**1/7** (14%) MATCH WINS

0/0 (0%)

TIEBREAK WINS

**O** SEASON BEST

618

**CAREER BEST** 

QUALIFICATION