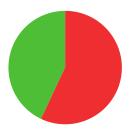

**MATCH WINS** 

**3/7** (43%)

**TIEBREAK WINS** 

**644**SEASON BEST

SEASON BEST

644

**CAREER BEST** 

QUALIFICATION