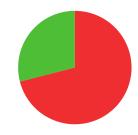

**MATCH WINS** 

**3/7** (43%)

**TIEBREAK WINS** 

**644**SEASON BEST

SEASON BEST

644

**CAREER BEST** 

QUALIFICATION