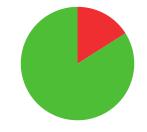

## ELENA BENDÍKOVA

**SLOVAKIA** 

AGE: 21

WORLD RANKING: 100 (RW)

HIGHEST WR: 100 (RW 30 June 2025)

data taken from outdoor archery competitions at 70 metres

8.4
AVERAGE ARROW
(TWO YEAR PERIOD)

**14/48** (29%)