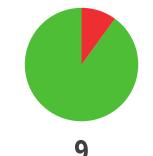

BEN MOES

LUXEMBOURG

AGE: 33

WORLD RANKING: 120 (CM)

HIGHEST WR: 118 (CM 3 June 2024)

AVERAGE ARROW (TWO YEAR PERIOD)

**5/14** (36%) MATCH WINS

TIEBREAK WINS