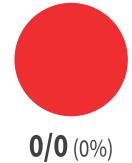

**1/3** (33%) MATCH WINS

TIEBREAK WINS

data taken from outdoor archery competitions at 70 metres

0

SEASON BEST

**590** 

**CAREER BEST** 

QUALIFICATION