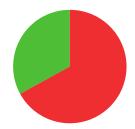

**1/3** (33%) MATCH WINS

TIEBREAK WINS

data taken from outdoor archery competitions at 70 metres

0

SEASON BEST

**590** 

**CAREER BEST** 

QUALIFICATION