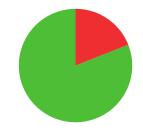

## MAYTE CAMILA PAREDES CACHI

BOLIVIA

AGE: 24

WORLD RANKING: 143 (RW)

HIGHEST WR: 230 (CW 9 July 2018) - 63 (RW 17 April 2023)

**8.1**AVERAGE ARROW (TWO YEAR PERIOD)

**4/16** (25%)

MATCH WINS