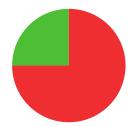

## MAYTE CAMILA PAREDES CACHI

BOLIVIA

AGE: 24

WORLD RANKING: 143 (RW)

HIGHEST WR: 230 (CW 9 July 2018) - 63 (RW 17 April 2023)

**8.1**AVERAGE ARROW (TWO YEAR PERIOD)

**4/16** (25%)

MATCH WINS