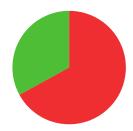

**1/3** (33%)

**TIEBREAK WINS** 

**524**SEASON BEST

632

**CAREER BEST** 

QUALIFICATION

data taken from outdoor archery competitions at 70 metres