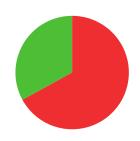

MADELINE **BOYLE** 

**AUSTRALIA** 

AGE: 25

WORLD RANKING: 415 (RW)

HIGHEST WR: 170 (RW 30 October 2023)

8.5
AVERAGE ARROW
(TWO YEAR PERIOD)

**8/14** (57%) MATCH WINS

**1/3** (33%)

**TIEBREAK WINS** 

O SEASON BEST

656
CAREER BEST

QUALIFICATION

data taken from outdoor archery competitions at 70 metres