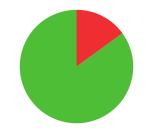

MADELINE **BOYLE** 

**AUSTRALIA** 

AGE: 25

WORLD RANKING: 415 (RW)

HIGHEST WR: 170 (RW 30 October 2023)

8.5
AVERAGE ARROW
(TWO YEAR PERIOD)

**8/14** (57%) MATCH WINS

**1/3** (33%)