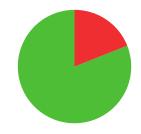

## **SHIGESADA** CHIKA

JAPAN

AGE: 42

WORLD RANKING: 33 (RWO)

HIGHEST WR: 348 (RW 5 August 2019) - 3 (RWO 11 July 2022)

8.1 **AVERAGE ARROW** (TWO YEAR PERIOD)

**16/28** (57%) **MATCH WINS** 

**1/1** (100%)