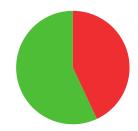

## **SHIGESADA** CHIKA

JAPAN

AGE: 42

WORLD RANKING: 33 (RWO)

HIGHEST WR: 348 (RW 5 August 2019) - 3 (RWO 11 July 2022)

8.1 **AVERAGE ARROW** (TWO YEAR PERIOD)

**16/28** (57%) **MATCH WINS** 

**1/1** (100%)

**TIFBRFAK WINS** 

**SEASON BEST** 

634

**CAREER BEST** 

QUALIFICATION

data taken from outdoor archery competitions at 70 metres