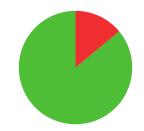

# GABRIELLE MONICA BIDAURE

PHILIPPINES

AGE: 23

WORLD RANKING: 163 (RW)

HIGHEST WR: 123 (RW 6 September 2021)

8.6
AVERAGE ARROW (TWO YEAR PERIOD)

**6/21** (29%)

**1/1** (100%)