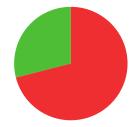

# GABRIELLE MONICA BIDAURE

PHILIPPINES

AGE: 23

WORLD RANKING: 163 (RW)

HIGHEST WR: 123 (RW 6 September 2021)

8.6
AVERAGE ARROW (TWO YEAR PERIOD)

**6/21** (29%)

**1/1** (100%)