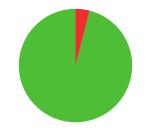

## TIM KRIPPENDORF

**GERMANY** 

AGE: 26

WORLD RANKING: 165 (CM)

HIGHEST WR: 18 (CM 23 May 2022)

9.6
AVERAGE ARROW
(TWO YEAR PERIOD)

**10/21** (48%)

MATCH WINS

**1/3** (33%)

**TIEBREAK WINS** 

**704**SEASON BEST

707

CAREER BEST

QUALIFICATION

data taken from outdoor archery competitions at 50 metres