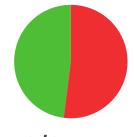

## TIM KRIPPENDORF

**GERMANY** 

AGE: 26

WORLD RANKING: 165 (CM)

HIGHEST WR: 18 (CM 23 May 2022)

9.6
AVERAGE ARROW
(TWO YEAR PERIOD)

**10/21** (48%)

MATCH WINS

**1/3** (33%)

**TIEBREAK WINS** 

**704**SEASON BEST

707

CAREER BEST

QUALIFICATION

data taken from outdoor archery competitions at 50 metres