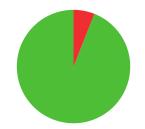

9.4

AVERAGE ARROW (TWO YEAR PERIOD)

**29/55** (53%)

**MATCH WINS** 

1/4 (25%)

**TIEBREAK WINS** 

**O** SEASON BEST

698