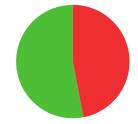

9.4

AVERAGE ARROW (TWO YEAR PERIOD)

**29/55** (53%)

**MATCH WINS** 

1/4 (25%)

**TIEBREAK WINS** 

**O** SEASON BEST

698