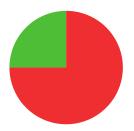

9.4

AVERAGE ARROW (TWO YEAR PERIOD)

**29/55** (53%)

**MATCH WINS** 

1/4 (25%)

**TIEBREAK WINS** 

**O** SEASON BEST

698