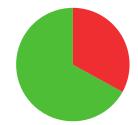

**1/1** (100%)

**TIFBRFAK WINS** 

669 **SEASON BEST** 

694

**CAREER BEST** 

**QUALIFICATION** 

data taken from outdoor archery competitions at 50 metres

**BIOGRAPHY ARCHERY STATS** 