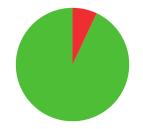

## PHOEBE PATERSON PINE

GREAT BRITAIN

AGE: 27

WORLD RANKING: 5 (CWO)

HIGHEST WR: 193 (CW 16 August 2021) - 1 (CWO 11 July 2022)

9.3 **AVERAGE ARROW** (TWO YEAR PERIOD)

**32/48** (67%)

**MATCH WINS** 

**1/1** (100%)

**TIFBRFAK WINS** 

669 **SEASON BEST** 

694

**CAREER BEST** 

**QUALIFICATION** 

data taken from outdoor archery competitions at 50 metres

**BIOGRAPHY ARCHERY STATS** 