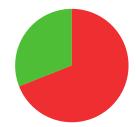

(TWO YEAR PERIOD)

**15/49** (31%)

**MATCH WINS** 

**1/2** (50%)

**TIEBREAK WINS** 

**691**SEASON BEST

693

CAREER BEST