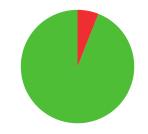

(TWO YEAR PERIOD)

**15/49** (31%)

**MATCH WINS** 

**1/2** (50%)

**TIEBREAK WINS** 

**691**SEASON BEST

693

CAREER BEST