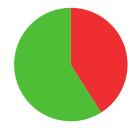

MATCH WINS

**5/6** (83%)

**TIEBREAK WINS** 

O SEASON BEST

685
CAREER BEST

or title it be or

QUALIFICATION