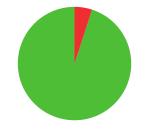

# PURVASHA SUDHIR SHENDE

■ INDIA

AGE: 26

WORLD RANKING: 257 (CW)

HIGHEST WR: 17 (CW 12 April 2015)

data taken from outdoor archery competitions at 50 metres

9.5
AVERAGE ARROW
(TWO YEAR PERIOD)

23/39 (59%)