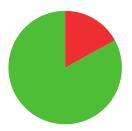

MATCH WINS

**5/6** (83%)

**TIEBREAK WINS** 

O SEASON BEST

685
CAREER BEST

or title it be or

QUALIFICATION