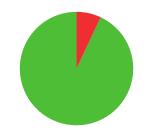

**8/26** (31%)

**MATCH WINS** 

0/0 (0%)

**TIEBREAK WINS** 

**O** SEASON BEST

682

**CAREER BEST** 

QUALIFICATION