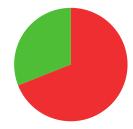

**8/26** (31%)

**MATCH WINS** 

0/0 (0%)

**TIEBREAK WINS** 

**O** SEASON BEST

682

**CAREER BEST** 

QUALIFICATION