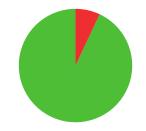

# ROMAN HAEFELFINGER

**SWITZERLAND** 

AGE: 39

WORLD RANKING: 108 (CM)

HIGHEST WR: 40 (CM 8 May 2017)

**9.3** AVERAGE ARROW

(TWO YEAR PERIOD)

**14/48** (29%)