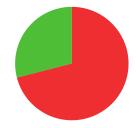

MATCH WINS

**1/7** (14%)

**TIEBREAK WINS** 

CAREER BEST

QUALIFICATION

**574** 

**SEASON BEST** 

702