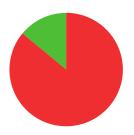

MATCH WINS

**1/7** (14%)

**TIEBREAK WINS** 

CAREER BEST

QUALIFICATION

**574** 

**SEASON BEST** 

702