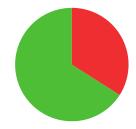

**50/76** (66%)

**MATCH WINS** 

**2/4** (50%)

**TIEBREAK WINS** 

O SEASON BEST

681

CAREER BEST

QUALIFICATION