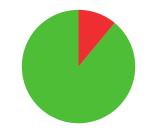

**50/76** (66%)

**MATCH WINS** 

**2/4** (50%)

**TIEBREAK WINS** 

O SEASON BEST

681

CAREER BEST

QUALIFICATION