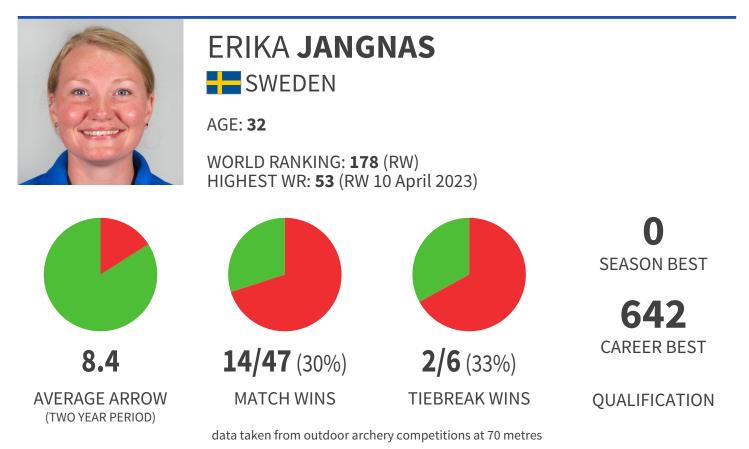

#### world archery athlete profile version: 15th March 2025 19:46:21 ONLINE: <u>https://worldarchery.sport/athlete/13884</u>





# **BIOGRAPHY**

CITY OF RESIDENCE: **LULEÅ, SWEDEN** CITY OF BIRTH: -STARTED ARCHERY: **2010** INTERNATIONAL DEBUT: **2013** CLUB: -COACH: -

HOBBIES: ARCHERY

### **MEDALS - OUTDOOR ARCHERY**

WORLD ARCHERY CHAMPIONSHIPS: (CAPS: 5)

- WORLD CUP STAGE: (CAPS: 12)
- UNIVERSIADES: (CAPS: 3)
- EUROPEAN OUTDOOR CHAMPIONSHIPS: (CAPS: 4)
- EUROPEAN GRAND PRIX CIRCUIT: (CAPS: 3)

# **MEDALS - INDOOR ARCHERY**

INDOOR WORLD SERIES: (CAPS: 12)

# **ARCHERY STATS**

RIGHTHANDED ARROW LENGTH:

DRAW WEIGHT:

world archery athlete profile version: 15th March 2025 19:46:21 ONLINE: <u>https://worldarchery.sport/athlete/13884</u>



# **MEDALS - FIELD ARCHERY**

WORLD ARCHERY FIELD CHAMPIONSHIPS: (CAPS: 3) **1 SILVER** (<u>TEAM</u> - 2014) EUROPEAN FIELD CHAMPIONSHIPS: (CAPS: 2)