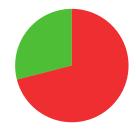

**23/78** (29%)

**MATCH WINS** 

**3/10** (30%)

**TIEBREAK WINS** 

**O** SEASON BEST

EASON DEST

667

**CAREER BEST** 