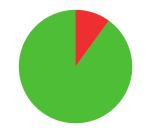

**23/78** (29%)

**MATCH WINS** 

**3/10** (30%)

**TIEBREAK WINS** 

**O** SEASON BEST

EASON DEST

667

**CAREER BEST** 